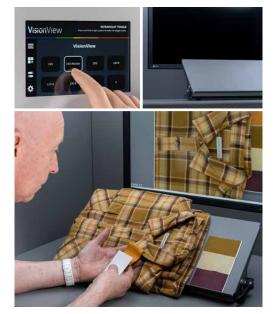

# **Vision**View

Combining visual and digital colour workflows in a single LED light booth

The all-LED tunable VisionView technology allows for visual and digital colour assessment to be performed.

VisionView offers immediate improvement in cost and efficiency by including the latest generation Ezio monitor in the new VeriVide all-LED tunable UltraView light booth. It is a versatile tool that enables users to combine the advantages of both visual and digital assessment.

## **Vision**View

Combining visual and digital colour workflows in a single LED light booth

VisionView offers the best of both worlds combining a VeriVide all-LED tunable UltraView light booth with a DigiEye viewing station.

#### In the same operation, physical samples can be assessed visually in precisely controlled LED viewing conditions and compared with a digital standard image taken in a DigiEye imaging system.

Within the VisionView light booth, colour data can be communicated to or from anywhere in the world for better supply chain integration. VisionView combines proven VeriVide technology to save space, time and cost.

#### Eizo CG2700S-2K monitor

The 2K monitor that provides every detail with exceptional colour accuracy.

Size: 27-inch (68.5 cm) with a viewable image size (H x V) 596.7 x 335.7 mm

**Resolution:** (2K WQHD) 2560 x 1440 (16:9 aspect ratio)