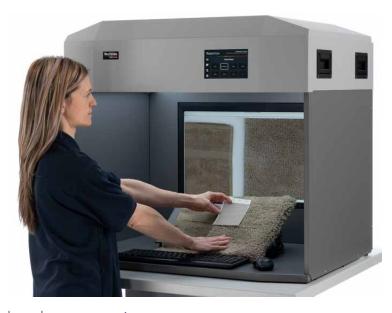

#### In the same operation, physical samples can be assessed visually in precisely controlled LED viewing conditions and compared with a digital standard image taken in a DigiEye imaging system.

Within the VisionView light booth, colour data can be communicated to or from anywhere in the world for better supply chain integration. VisionView combines proven VeriVide technology to save space, time and cost.

- VeriVide Tilting Table as standard.
- The VeriVide LED CIE D65 artificial daylight can be dimmed to match the on-screen images.
- Surpasses all major standards for visual evaluation including ASTM, AATCC, BSI, DIN, SAE and ISO.