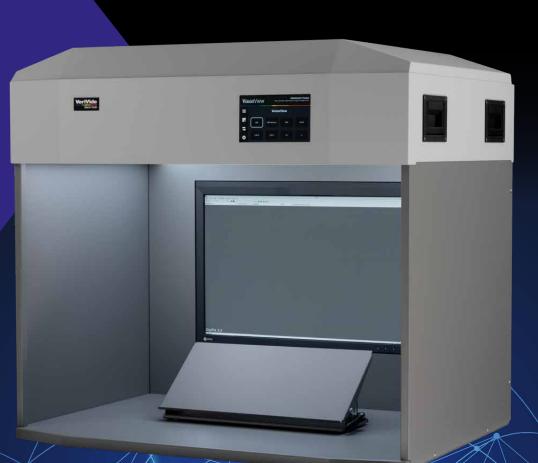

# **Vision**View

Combining visual and digital colour workflows in a single LED light booth

The all-LED tunable VisionView technology allows for visual and digital colour assessment to be performed.

VisionView offers immediate improvement in cost and efficiency by including the latest generation Ezio monitor in the new VeriVide all-LED tunable UltraView light booth. It is a versatile tool that enables users to combine the advantages of both visual and digital assessment.

## **Vision**View

Combining visual and digital colour workflows in a single LED light booth

VisionView offers the best of both worlds combining a VeriVide all-LED tunable UltraView light booth with a DigiEye viewing station.

#### In the same operation, physical samples can be assessed visually in precisely controlled LED viewing conditions and compared with a digital standard image taken in a DigiEye imaging system.

Within the VisionView light booth, colour data can be communicated to or from anywhere in the world for better supply chain integration. VisionView combines proven VeriVide technology to save space, time and cost.

#### Eizo CG2700S-2K monitor

The 2K monitor that provides every detail with exceptional colour accuracy.

Size: 27-inch (68.5 cm) with a viewable image size (H x V) 596.7 x 335.7 mm

**Resolution:** (2K WQHD) 2560 x 1440 (16:9 aspect ratio)