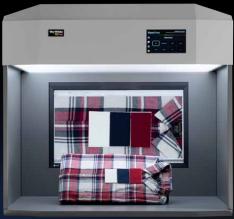

#### In the same operation, physical samples can be assessed visually in precisely controlled LED viewing conditions and compared with a digital standard image taken in a DigiEye imaging system.

Within the VisionView light booth, colour data can be communicated to or from anywhere in the world for better supply chain integration. VisionView combines proven VeriVide technology to save space, time and cost.

The design of VisionView offers opportunities to free up work space or to carry out more assessment tasks in the same space, featuring:

- All-LED tunable light sources.
- A rated CIE D65 and D50 illuminants.
- CIE illuminant A.
- Multiple POS LED options available including preprogrammed as standard: L40-8 (4000K), L35-8 (3500K), L30-8 (3000K) and L31-9 (3100K).
- ➤ VeriVide's filtered ultraviolet LED technology allows precise assessment of OBA content and tint by eliminating unwanted visible light.
- UV toggle on all sources to bring ultraviolet in and out of the light source.